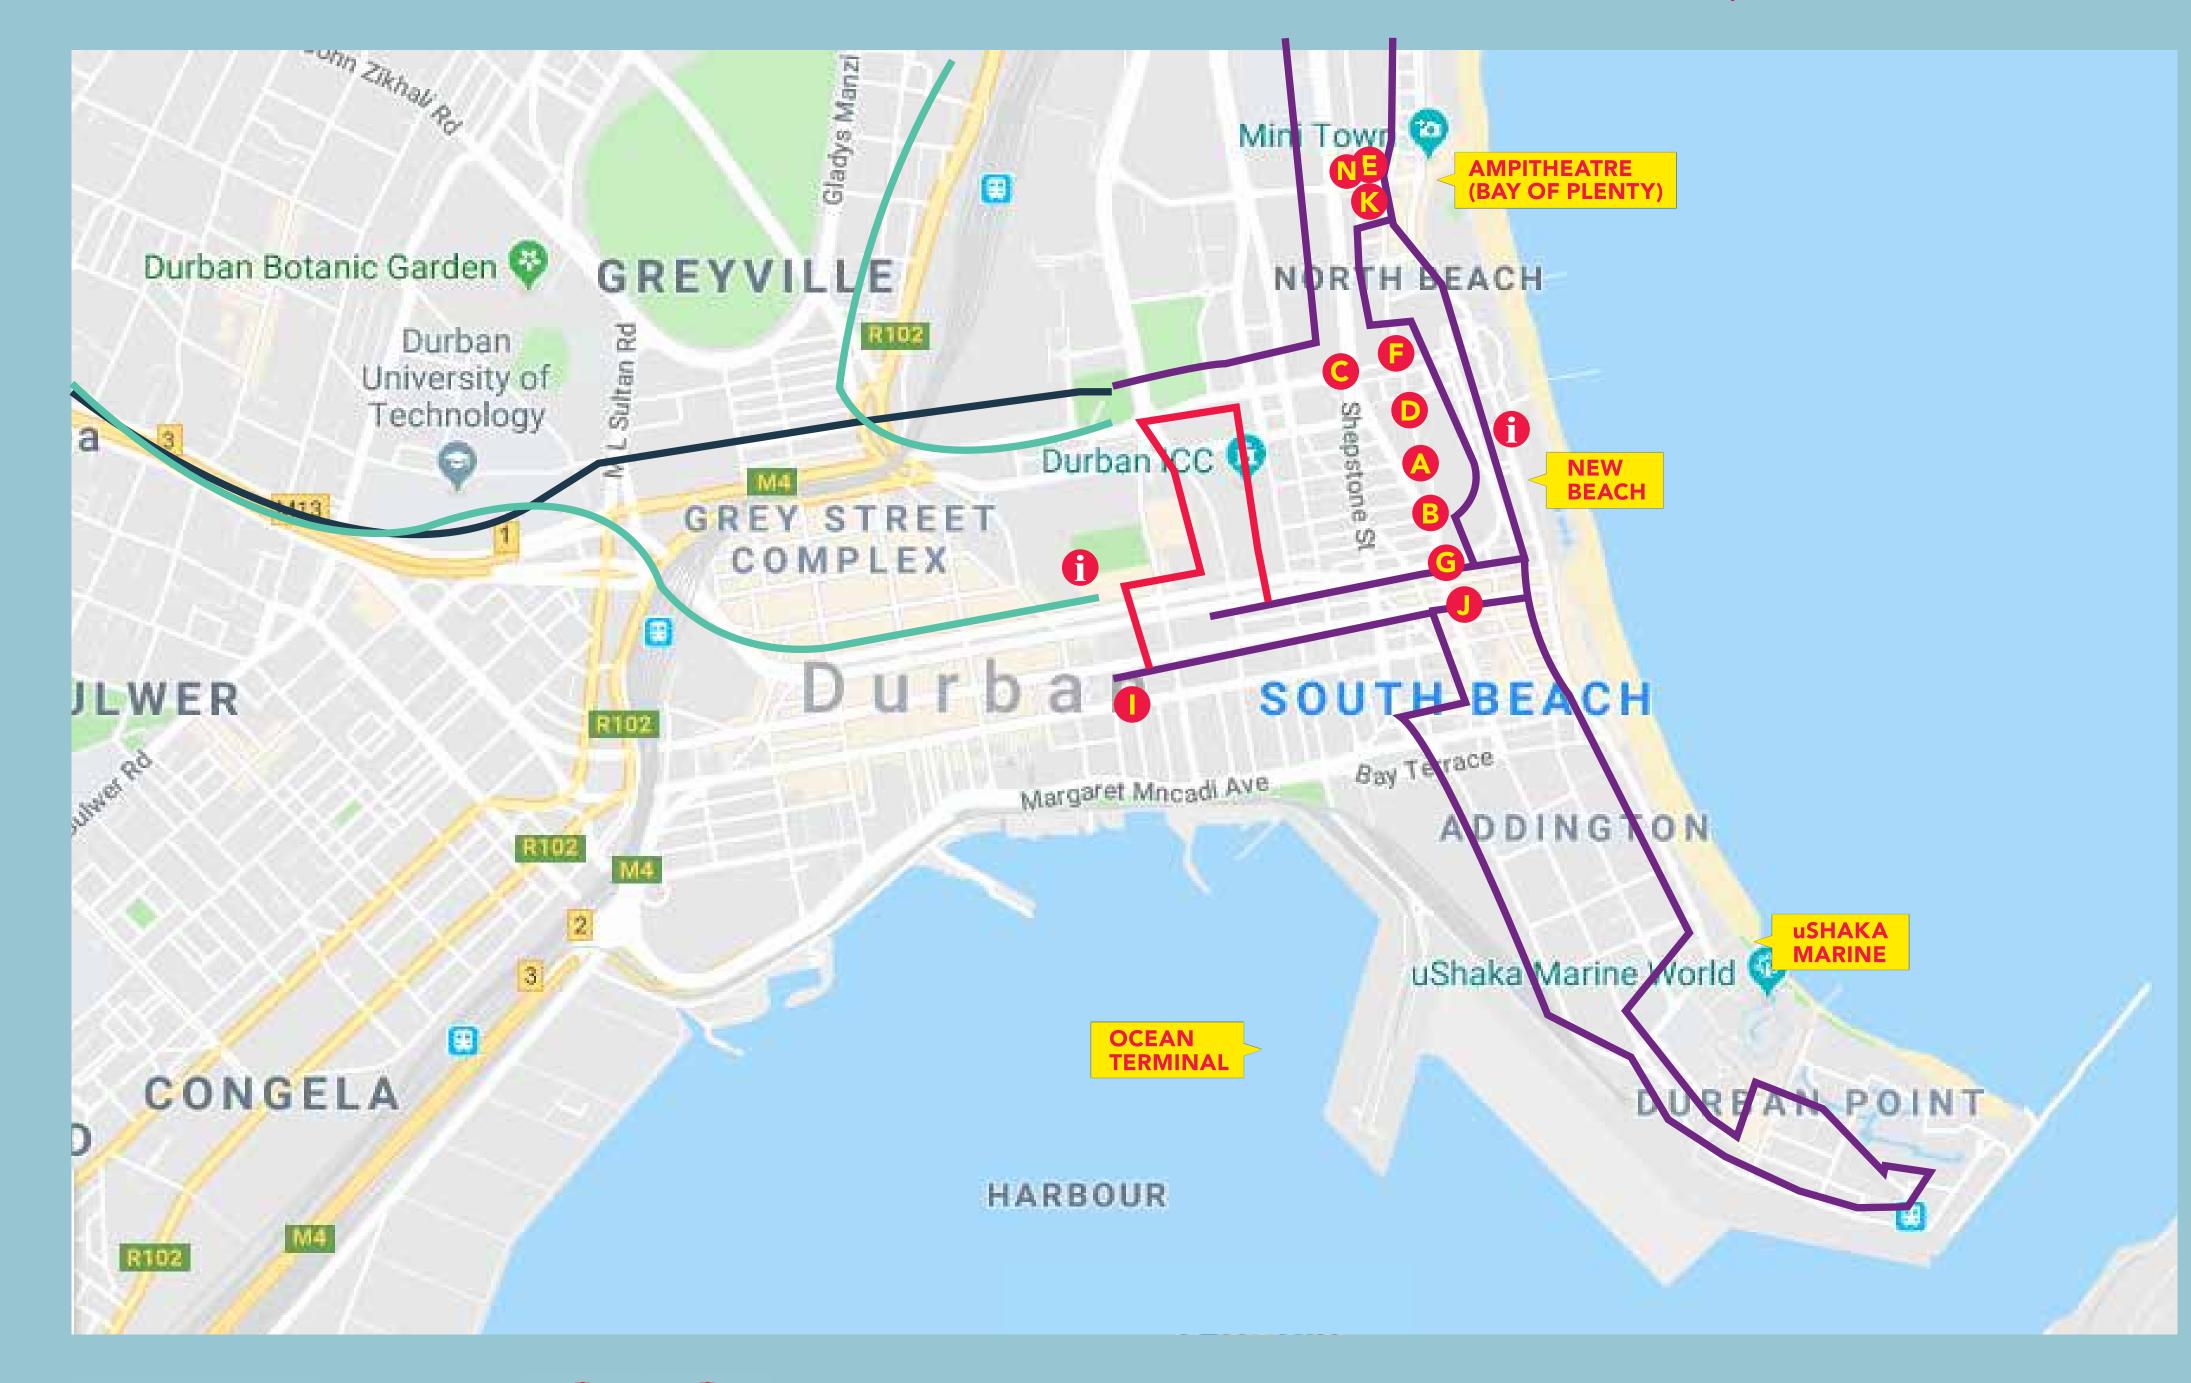

#### 1 Tourist Information & Convention Bureau

- --- Pedestrian Walks
- 1. ICC Durban
- 2. Durban Exhibition Centre
- 3. Workshop Speciality Shopping Centre
- 4. Post Office
- 5. City Hall
- 6. Natural Science Museum

7. Natal Maritime Museum

- 8. Point Waterfront
- 9. uShaka Marine World
- **10. Suncoast Casino** 11. Hotels situated in Umhlanga and North of Durban
- **12. To Westville Hotel**

- sogo Sun: Maharani Towers
- ogo Sun: Marine Parade ogo Sun: South Beach

- ogo Sun: Elangeni Towers
- Blue Water Hotel **AHA Waterfront**

Route between Hotels, ICC & Moses Mabhida Stadium Patri Moses Mabhida Stadium – Return

Route between King Snaka International Airport & Venue Route between King Shaka

Route between Riverside & ICC – Return